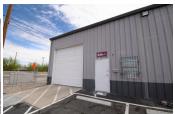

## 3,000 SF Warehouse - 3 Roll Up Doors - High Interior Clearance - El Paso TX

3,000 SQUARE FEET \$10.15 /yr | \$2,537.5

(915) 206-3960 www.DyerIndustrialpark.com

PROPERTY ADDRESS

11135 Dyer St Suite L El Paso, TX 79934

Suite 11135 - L is a fully insulated suite located in a metal-frame, metal siding structure with a metal standing-seam pitched roof. The suite is a total of 3,000 square feet.

This suite has ample assigned parking, full interior insulation, 3 roll up doors and a swamp cooler.