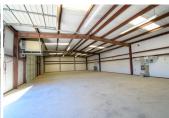

### **PROPERTY OVERVIEW**

- Dyer Industrial Park has been subdivided into 24 warehouse suites.
- The buildings recently received fresh exterior paint, updated exterior lighting, and a full parking lot repaying and re-striping.
- Secured fencing and gated entries have been recently installed.
- Each suite is located in a butler-style, insulated, pitched roof structure with high interior ceilings and wide spans.

## Available suites range in size from 1,000 SF to 4,700 SF

- Some suites feature private yard spaces
- All warehouses have roll up doors, private offices and a private restroom

The buildings are metal skin with pitched roofs and have high interior clear heights and wide clear spans.

The Site 3 Yard Space is 1.2 acres of secure, fenced, access controlled graveled yard space. Site 3 is secure. The yard space is fenced on three sides and a Tenant can easily install fence on the 4th side, making the yard secure from the rest of the alreadysecure Site 3.

Suite 10885 J is located on Site 1 in a metal-frame structure with a metal standing-seam pitched roof. The suite is a total of 3,600 SF on the first floor and 300 SF in the mezzanine area. The mezzanine features a full bathroom and kitchenette.

The buildings are metal skin with pitched roofs and have high interior clear heights and wide clear spans.

Suite 10885-E is on Site 1 at 10885 Dyer Street. The premises has 4,500 RSF of storage space with a small bathroom.