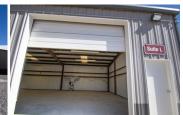

## 3,000 SF Warehouse - 3 Roll Up Doors - High Interior Clearance - El Paso TX

3,000 SQUARE FEET \$10.15 /yr | \$2,537.5

(915) 206-3960 www.DyerIndustrialpark.com

PROPERTY ADDRESS

11135 Dyer St Suite L El Paso, TX 79934

Suite 11135 - L is a fully insulated suite located in a metal-frame, metal siding structure with a metal standing-seam pitched roof. The suite is a total of 3,000 square feet.

This suite has ample assigned parking, full interior insulation, 3 roll up doors and a swamp cooler.