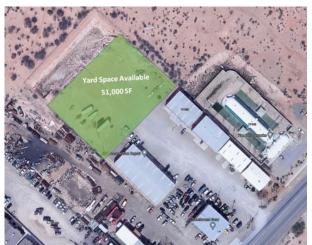

## Secure Gated Yard Space - 51,000 RSF (1.2 Acres) – El Paso, TX

51,000 SQUARE FEET \$0.58 /yr

\$2,500.00

RENT

PROPERTY ADDRESS

10885-10893, 11060, 11109-11135 Dyer St - Yard Space - Entire Yard - Site 3 El Paso, TX 79934

The buildings are metal skin with pitched roofs and have high interior clear heights and wide clear spans.

The Site 3 Yard Space is 1.2 acres of secure, fenced, access controlled graveled yard space. Site 3 is secure. The yard space is fenced on three sides and a Tenant can easily install fence on the 4th side, making the yard secure from the rest of the alreadysecure Site 3.