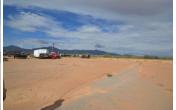

## Secure Gated Yard Space - 51,000 RSF (1.2 Acres) – El Paso, TX

51,000 SQUARE FEET \$0.58 /yr

\$2,500.00

RENT

PROPERTY ADDRESS

10885-10893, 11060, 11109-11135 Dyer St - Yard Space - Entire Yard - Site 3 El Paso, TX 79934

The buildings are metal skin with pitched roofs and have high interior clear heights and wide clear spans.

The Site 3 Yard Space is 1.2 acres of secure, fenced, access controlled graveled yard space. Site 3 is secure. The yard space is fenced on three sides and a Tenant can easily install fence on the 4th side, making the yard secure from the rest of the alreadysecure Site 3.