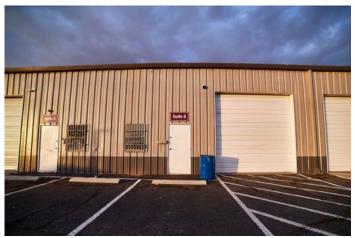

### **PROPERTY OVERVIEW**

- Dyer Industrial Park has been subdivided into 24 warehouse suites.
- The buildings recently received fresh exterior paint, updated exterior lighting, and a full parking lot repaying and re-striping.
- Secured fencing and gated entries have been recently installed.
- Each suite is located in a butler-style, insulated, pitched roof structure with high interior ceilings and wide spans.

### DESCRIPTION

Located in NE El Paso at 10885 Dyer Street, the Dyer Industrial Park is ideal for companies that need light manufacturing, professional services, auto repair, warehouse, or production space.

The Dyer Industrial Park is made up of 3 sites (10885, 11060, and 11109 Dyer Street) and comprises approximately 103,000 square feet of leasable space.

The Dyer Industrial Park has recently undergone site-wide improvements including fresh exterior paint, updated exterior lighting, extensive gravel and landscape work, and installation of security gates and comprehensive 24/7 exterior digital security camera coverage.

The buildings are metal skin with pitched roofs and have high interior clear heights and wide clear spans.

The Site 3 Yard Space is 1.2 acres of secure, fenced, access controlled graveled yard space. Site 3 is secure. The yard space is fenced on three sides and a Tenant can easily install fence on the 4th side, making the yard secure from the rest of the alreadysecure Site 3.