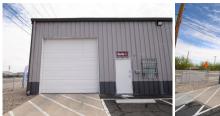

## Warehouse Suite with Office, Private Restroom -1,500 SqFt.

1,500 SQUARE FEET

\$10.15 /yr | \$1,268.75

PROPERTY ADDRESS

11060 Dyer St Suite 6 El Paso, TX 79934

COMMERCIAL TYPE: Industrial

LEASE TYPE: NNN AVAILABLE: Now

DESCRIPTION

View the Full Property Website here: www.dyerindustrialpark.com

Click here to apply: https://tinyurl.com/GridCommercialApp

1,500 SqFt. Warehouse Suite with office, private restroom, storage, and assigned parking.

Suite 11060 - 6 is located in a metal-frame, metal-sided structure with a metal standing-seam pitched roof. The suite is a total of 1,500 square feet.

Power Details: Pending

One year minimum lease is required, with two one-year extensions available on all leases.