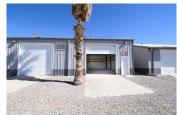

## 3,000 SF Warehouse - 3 Roll Up Doors - High Interior Clearance - El Paso TX

3,000 SQUARE FEET \$10.15 /yr | \$2,537.5

(915) 206-3960 www.DyerIndustrialpark.com

PROPERTY ADDRESS

11135 Dyer St Suite L El Paso, TX 79934

Suite 11135 - L is a fully insulated suite located in a metal-frame, metal siding structure with a metal standing-seam pitched roof. The suite is a total of 3,000 square feet.

This suite has ample assigned parking, full interior insulation, 3 roll up doors and a swamp cooler.