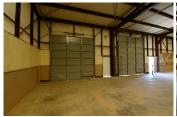

### **PROPERTY OVERVIEW**

- Dyer Industrial Park has been subdivided into 24 warehouse suites.
- The buildings recently received fresh exterior paint, updated exterior lighting, and a full parking lot repaying and re-striping.
- Secured fencing and gated entries have been recently installed.
- Each suite is located in a butler-style, insulated, pitched roof structure with high interior ceilings and wide spans.

The buildings are metal skin with pitched roofs and have high interior clear heights and wide clear spans.

The Site 3 Yard Space is 1.2 acres of secure, fenced, access controlled graveled yard space. Site 3 is secure. The yard space is fenced on three sides and a Tenant can easily install fence on the 4th side, making the yard secure from the rest of the alreadysecure Site 3.