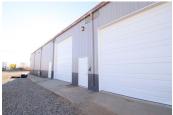

### **PROPERTY OVERVIEW**

- Dyer Industrial Park has been subdivided into 24 warehouse suites.
- The buildings recently received fresh exterior paint, updated exterior lighting, and a full parking lot repaying and re-striping.
- Secured fencing and gated entries have been recently installed.
- Each suite is located in a butler-style, insulated, pitched roof structure with high interior ceilings and wide spans.

## Available suites range in size from 1,000 SF to 4,700 SF

- Some suites feature private yard spaces
- All warehouses have roll up doors, private offices and a private restroom