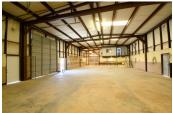

### **PROPERTY OVERVIEW**

- Dyer Industrial Park has been subdivided into 24 warehouse suites.
- The buildings recently received fresh exterior paint, updated exterior lighting, and a full parking lot repaying and re-striping.
- Secured fencing and gated entries have been recently installed.
- Each suite is located in a butler-style, insulated, pitched roof structure with high interior ceilings and wide spans.

The buildings are metal skin with pitched roofs and have high interior clear heights and wide clear spans.

The Site 3 Yard Space is 1.2 acres of secure, fenced, access controlled graveled yard space. Site 3 is secure. The yard space is fenced on three sides and a Tenant can easily install fence on the 4th side, making the yard secure from the rest of the alreadysecure Site 3.