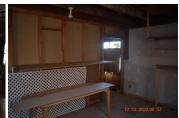

Suite 10885 J is located on Site 1 in a metal-frame structure with a metal standing-seam pitched roof. The suite is a total of 3,600 SF on the first floor and 300 SF in the mezzanine area. The mezzanine features a full bathroom and kitchenette.

The buildings are metal skin with pitched roofs and have high interior clear heights and wide clear spans.

Suite 10885-E is on Site 1 at 10885 Dyer Street. The premises has 4,500 RSF of storage space with a small bathroom.