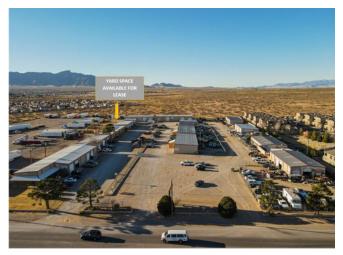

### **PROPERTY OVERVIEW**

- Dyer Industrial Park has been subdivided into 24 warehouse suites.
- The buildings recently received fresh exterior paint, updated exterior lighting, and a full parking lot repaying and re-striping.
- Secured fencing and gated entries have been recently installed.
- Each suite is located in a butler-style, insulated, pitched roof structure with high interior ceilings and wide spans.

The Dyer Industrial Park is made up of 3 sites (10885, 11060, and 11109 Dyer Street) and comprises approximately 103,000 square feet of leasable space.

The Dyer Industrial Park has recently undergone site-wide improvements including fresh exterior paint, updated exterior lighting, extensive gravel and landscape work, and installation of security gates and comprehensive 24/7 exterior digital security camera coverage.

The buildings are metal skin with pitched roofs and have high interior clear heights and wide clear spans.

The Site 3 Yard Space is 1.2 acres of secure, fenced, access controlled graveled yard space. Site 3 is secure. The yard space is fenced on three sides and a Tenant can easily install fence on the 4th side, making the yard secure from the rest of the alreadysecure Site 3.