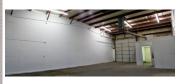

### **PROPERTY OVERVIEW**

- Dyer Industrial Park has been subdivided into 24 warehouse suites.
- The buildings recently received fresh exterior paint, updated exterior lighting, and a full parking lot repaying and re-striping.
- Secured fencing and gated entries have been recently installed.
- Each suite is located in a butler-style, insulated, pitched roof structure with high interior ceilings and wide spans.

The buildings are metal skin with pitched roofs and have high interior clear heights and wide clear spans.

The Site 3 Yard Space is 1.2 acres of secure, fenced, access controlled graveled yard space. Site 3 is secure. The yard space is fenced on three sides and a Tenant can easily install fence on the 4th side, making the yard secure from the rest of the alreadysecure Site 3.

The buildings are metal skin with pitched roofs and have high interior clear heights and wide clear spans.

Suite 10885-E is on Site 1 at 10885 Dyer Street. The premises has 4,500 RSF of storage space with a small bathroom.