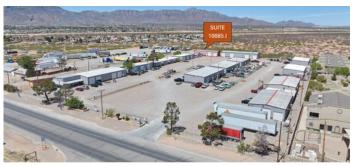

## **Dyer Industrial Park**

10885-10893, 11060, 11109-11135 DYER STREET EL PASO, TX 79934

### **PROPERTY OVERVIEW**

- Dyer Industrial Park has been subdivided into 24 warehouse suites.
- The buildings recently received fresh exterior paint, updated exterior lighting, and a full parking lot repaying and re-striping.
- Secured fencing and gated entries have been recently installed.
- Each suite is located in a butler-style, insulated, pitched roof structure with high interior ceilings and wide spans.