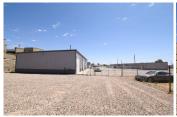

### **PROPERTY OVERVIEW**

- Dyer Industrial Park has been subdivided into 24 warehouse suites.
- The buildings recently received fresh exterior paint, updated exterior lighting, and a full parking lot repaying and re-striping.
- Secured fencing and gated entries have been recently installed.
- Each suite is located in a butler-style, insulated, pitched roof structure with high interior ceilings and wide spans.

The Dyer Industrial Park is made up of 3 sites (10885, 11060, and 11109 Dyer Street) and comprises approximately 103,000 square feet of leasable space.

The Dyer Industrial Park has recently undergone site-wide improvements including fresh exterior paint, updated exterior lighting, extensive gravel and landscape work, and installation of security gates and comprehensive 24/7 exterior digital security camera coverage.

The buildings are metal skin with pitched roofs and have high interior clear heights and wide clear spans.

The Site 3 Yard Space is 1.2 acres of secure, fenced, access controlled graveled yard space. Site 3 is secure. The yard space is fenced on three sides and a Tenant can easily install fence on the 4th side, making the yard secure from the rest of the alreadysecure Site 3.