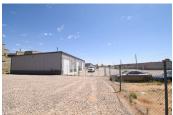

### **PROPERTY OVERVIEW**

- Dyer Industrial Park has been subdivided into 24 warehouse suites.
- The buildings recently received fresh exterior paint, updated exterior lighting, and a full parking lot repaying and re-striping.
- Secured fencing and gated entries have been recently installed.
- Each suite is located in a butler-style, insulated, pitched roof structure with high interior ceilings and wide spans.

The Dyer Industrial Park is made up of 3 sites (10885, 11060, and 11109 Dyer Street) and comprises approximately 103,000 square feet of leasable space.

The Dyer Industrial Park has recently undergone site-wide improvements including fresh exterior paint, updated exterior lighting, extensive gravel and landscape work, and installation of security gates and comprehensive 24/7 exterior digital security camera coverage.

The buildings are metal skin with pitched roofs and have high interior clear heights and wide clear spans.

The Site 3 Yard Space is 1.2 acres of secure, fenced, access controlled graveled yard space. Site 3 is secure. The yard space is fenced on three sides and a Tenant can easily install fence on the 4th side, making the yard secure from the rest of the alreadysecure Site 3.