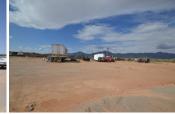

## Secure Gated Yard Space - 51,000 RSF (1.2 Acres) – El Paso, TX

51,000 SQUARE FEET \$0.58 /yr

\$2,500.00

RENT

PROPERTY ADDRESS

10885-10893, 11060, 11109-11135 Dyer St - Yard Space - Entire Yard - Site 3 El Paso, TX 79934

The Dyer Industrial Park is made up of 3 sites (10885, 11060, and 11109 Dyer Street) and comprises approximately 103,000 square feet of leasable space.

The Dyer Industrial Park has recently undergone site-wide improvements including fresh exterior paint, updated exterior lighting, extensive gravel and landscape work, and installation of security gates and comprehensive 24/7 exterior digital security camera coverage.

The buildings are metal skin with pitched roofs and have high interior clear heights and wide clear spans.

The Site 3 Yard Space is 1.2 acres of secure, fenced, access controlled graveled yard space. Site 3 is secure. The yard space is fenced on three sides and a Tenant can easily install fence on the 4th side, making the yard secure from the rest of the alreadysecure Site 3.