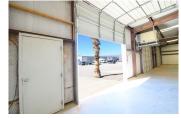

## Warehouse - Roll Up Door + Attached Yard Space

3,900 **SQUARE FEET**  RENT / SF

\$10.15 /yr | \$3,298.75

PROPERTY ADDRESS

El Paso, TX 79934

10885-10893, 11060, 11109-11135 Dyer St - 10885 -10885 - J

LEASE TYPE: NNN AVAILABLE: Now

Suite 10885 J is located on Site 1 in a metal-frame structure with a metal standing-seam pitched roof. The suite is a total of 3,600 SF on the first floor and 300 SF in the mezzanine area. The mezzanine features a full bathroom and kitchenette.