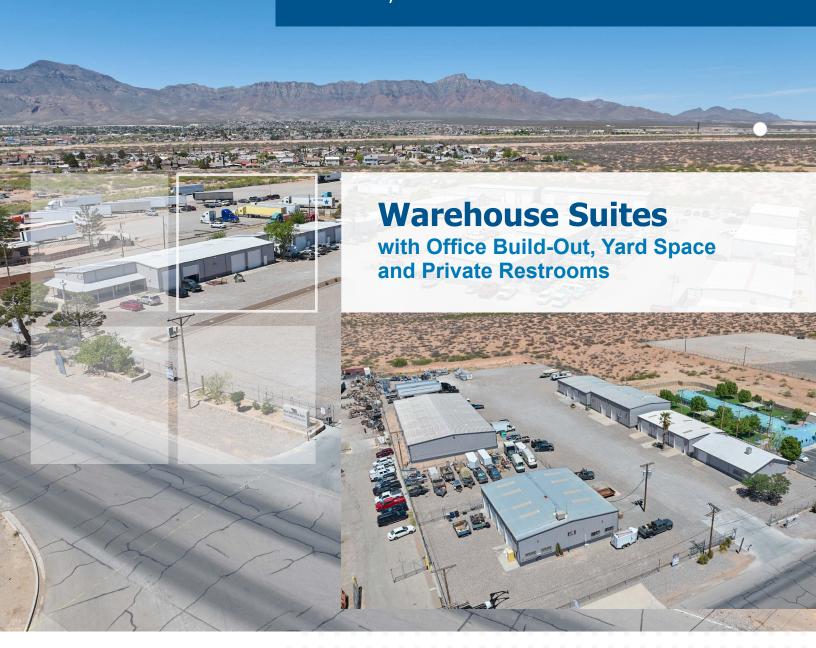

# FOR LEASE

## **Dyer Industrial Park**

10885-10893, 11060, 11109-11135 DYER STREET EL PASO, TX 79934

### **PROPERTY OVERVIEW**

- Dyer Industrial Park has been subdivided into 24 warehouse suites.
- The buildings recently received fresh exterior paint, updated exterior lighting, and a full parking lot repaying and re-striping.
- Secured fencing and gated entries have been recently installed.
- Each suite is located in a butler-style, insulated, pitched roof structure with high interior ceilings and wide spans.