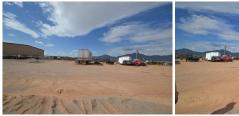

## Secure Gated Yard Space - 51,000 RSF (1.2 Acres) – El Paso, TX

51,000 SQUARE FEET \$0.58 /yr

\$2,500.00

RENT

PROPERTY ADDRESS

10885-10893, 11060, 11109-11135 Dyer St - Yard Space - Entire Yard - Site 3 El Paso, TX 79934

The Dyer Industrial Park is made up of 3 sites (10885, 11060, and 11109 Dyer Street) and comprises approximately 103,000 square feet of leasable space.

The Dyer Industrial Park has recently undergone site-wide improvements including fresh exterior paint, updated exterior lighting, extensive gravel and landscape work, and installation of security gates and comprehensive 24/7 exterior digital security camera coverage.

The buildings are metal skin with pitched roofs and have high interior clear heights and wide clear spans.

The Site 3 Yard Space is 1.2 acres of secure, fenced, access controlled graveled yard space. Site 3 is secure. The yard space is fenced on three sides and a Tenant can easily install fence on the 4th side, making the yard secure from the rest of the alreadysecure Site 3.