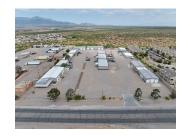

The Dyer Industrial Park is made up of 3 sites (10885, 11060, and 11109 Dyer Street) and comprises approximately 103,000 square feet of leasable space.

The Dyer Industrial Park has recently undergone site-wide improvements including fresh exterior paint, updated exterior lighting, extensive gravel and landscape work, and installation of security gates and comprehensive 24/7 exterior digital security camera coverage.