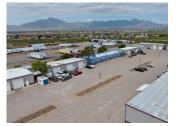

The Dyer Industrial Park is made up of 3 sites (10885, 11060, and 11109 Dyer Street) and comprises approximately 103,000 square feet of leasable space.

The Dyer Industrial Park has recently undergone site-wide improvements including fresh exterior paint, updated exterior lighting, extensive gravel and landscape work, and installation of security gates and comprehensive 24/7 exterior digital security camera coverage.