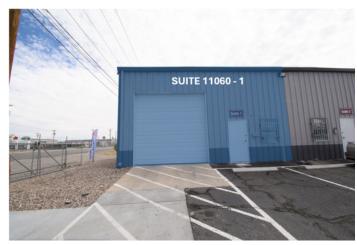

## 1,500 SqFt. Warehouse Suite with office, private restroom- El Paso, TX

1,500 **SQUARE FEET** 

\$10.15 /yr | \$1,268.75

PROPERTY ADDRESS

11060 Dyer St Suite 1 El Paso, TX 79934

COMMERCIAL TYPE: Industrial

LEASE TYPE: NNN AVAILABLE: Now

DESCRIPTION

View the Full Property Website here: www.dyerindustrialpark.com

Click here to apply: https://tinyurl.com/GridCommercialApp

1,500 SqFt. Warehouse Suite with office, private restroom and assigned parking.

Suite 11060 - 1 is located in a metal-frame, metal-sided structure with a metal standing-seam pitched roof. The suite is a total of 1,500 square feet.

Power Details: Pending

One year minimum lease is required, with two one-year extensions available on all leases.