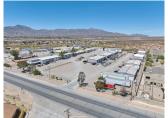

## **Dyer Industrial Park**

10885-10893, 11060, 11109-11135 DYER STREET EL PASO, TX 79934

### **PROPERTY OVERVIEW**

- Dyer Industrial Park has been subdivided into 24 warehouse suites.
- The buildings recently received fresh exterior paint, updated exterior lighting, and a full parking lot repaying and re-striping.
- Secured fencing and gated entries have been recently installed.
- Each suite is located in a butler-style, insulated, pitched roof structure with high interior ceilings and wide spans.

The Dyer Industrial Park is made up of 3 sites (10885, 11060, and 11109 Dyer Street) and comprises approximately 103,000 square feet of leasable space.

The Dyer Industrial Park has recently undergone site-wide improvements including fresh exterior paint, updated exterior lighting, extensive gravel and landscape work, and installation of security gates and comprehensive 24/7 exterior digital security camera coverage.