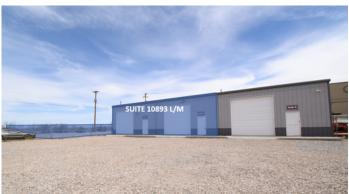

## Spacious Warehouse - 2 Roll Up Doors - High Ceilings

2,266 SQUARE FEET

\$10.15 /yr | \$1,916.66

PROPERTY ADDRESS

10885-10893, 11060, 11109-11135 Dyer St - 10893 -

El Paso, TX 79934

COMMERCIAL TYPE: Industrial

LEASE TYPE: NNN AVAILABLE: 11/19/24

DESCRIPTION

View the Full Property Website here: www.dyerindustrialpark.com

Click here to apply: https://tinyurl.com/GridPMApplication

2,266 RSF. Warehouse Suite, with 2 private restrooms, 2 roll-up doors, and assigned parking.

Suite 10893 - L/M is located in a metal-frame, metal-siding structure with a metal standing-seam pitched roof. The suite is a total of 2,266 square feet.

Power Details: Pending

One year minimum lease is required, with two one-year extensions available on all leases.

The first-year base rent rate is \$7.75 per year per square foot (\$1,463.46 per month total) plus \$2.40 per year per square foot pro-rata allocation of triple net (NNN) costs (\$453.20 per month). resulting in all-in lease costs of \$1,916.66 per month for year 1 with 3% annual increases on base rent.

Tenants will also pay their own electricity, internet, garbage, and phone bills.

**AMENITIES** 

- High Ceiling Clearance
- 2 Private Restrooms
- Warehouse
- 2 Drive-In Roll Up Doors

RENTAL TERMS

Rent \$1,916.66 Security Deposit \$3,000.00 Application Fee \$0.00