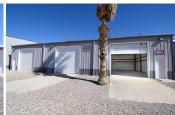

## **Dyer Industrial Park**

10885-10893, 11060, 11109-11135 DYER STREET EL PASO, TX 79934

### **PROPERTY OVERVIEW**

- Dyer Industrial Park has been subdivided into 24 warehouse suites.
- The buildings recently received fresh exterior paint, updated exterior lighting, and a full parking lot repaying and re-striping.
- Secured fencing and gated entries have been recently installed.
- Each suite is located in a butler-style, insulated, pitched roof structure with high interior ceilings and wide spans.