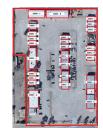

### **PROPERTY OVERVIEW**

- Dyer Industrial Park has been subdivided into 24 warehouse suites.
- The buildings recently received fresh exterior paint, updated exterior lighting, and a full parking lot repaying and re-striping.
- Secured fencing and gated entries have been recently installed.
- Each suite is located in a butler-style, insulated, pitched roof structure with high interior ceilings and wide spans.

### **AVAILABLE SUITES & YARD SPACE**

## Available suites range in size from 1,000 SF to 4,700 SF

- Some suites feature private yard spaces
- All warehouses have roll up doors, private offices and a private restroom