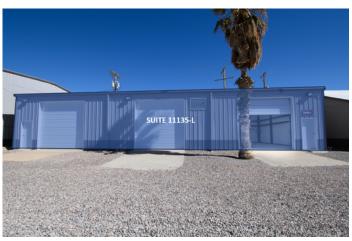

## 3,000 SF Warehouse - 3 Roll Up Doors - High Interior Clearance - El Paso TX

3,000 SQUARE FEET \$10.15 /yr | \$2,537.5

(915) 206-3960 www.DyerIndustrialpark.com

PROPERTY ADDRESS

11135 Dyer St Suite L El Paso, TX 79934

COMMERCIAL TYPE: Industrial

LEASE TYPE: NNN AVAILABLE: Now

DESCRIPTION

View Full Property Website here: www.dyerindustrialpark.com

Click here to apply: https://tinyurl.com/GridCommercialApp

3,000 SqFt. Warehouse Suite - For Lease - El Paso, TX

Suite 11135 - L is a fully insulated suite located in a metal-frame, metal siding structure with a metal standing-seam pitched roof. The suite is a total of 3,000 square feet.

This suite has ample assigned parking, full interior insulation, 3 roll up doors and a swamp cooler.