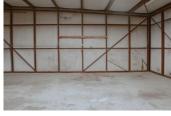

### **PROPERTY OVERVIEW**

- Dyer Industrial Park has been subdivided into 24 warehouse suites.
- The buildings recently received fresh exterior paint, updated exterior lighting, and a full parking lot repaying and re-striping.
- Secured fencing and gated entries have been recently installed.
- Each suite is located in a butler-style, insulated, pitched roof structure with high interior ceilings and wide spans.

The buildings are metal skin with pitched roofs and have high interior clear heights and wide clear spans.

The Site 3 Yard Space is 1.2 acres of secure, fenced, access controlled graveled yard space. Site 3 is secure. The yard space is fenced on three sides and a Tenant can easily install fence on the 4th side, making the yard secure from the rest of the alreadysecure Site 3.

The buildings are metal skin with pitched roofs and have high interior clear heights and wide clear spans.

Suite 10885-E is on Site 1 at 10885 Dyer Street. The premises has 4,500 RSF of storage space with a small bathroom.