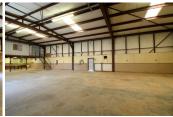

### **PROPERTY OVERVIEW**

- Dyer Industrial Park has been subdivided into 24 warehouse suites.
- The buildings recently received fresh exterior paint, updated exterior lighting, and a full parking lot repaying and re-striping.
- Secured fencing and gated entries have been recently installed.
- Each suite is located in a butler-style, insulated, pitched roof structure with high interior ceilings and wide spans.

The buildings are metal skin with pitched roofs and have high interior clear heights and wide clear spans.

The Site 3 Yard Space is 1.2 acres of secure, fenced, access controlled graveled yard space. Site 3 is secure. The yard space is fenced on three sides and a Tenant can easily install fence on the 4th side, making the yard secure from the rest of the alreadysecure Site 3.