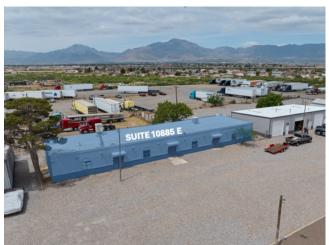

# Storage Space– 4,500 Rentable Square Feet – El Paso, TX

**4,500** SQUARE FEE

\$5.40 /yr

\$2,025

PROPERTY ADDRESS

10885 Dyer St Suites - E El Paso, TX 79934

COMMERCIAL TYPE: Industrial

LEASE TYPE: NNN AVAILABLE: Now

The buildings are metal skin with pitched roofs and have high interior clear heights and wide clear spans.

Suite 10885-E is on Site 1 at 10885 Dyer Street. The premises has 4,500 RSF of storage space with a small bathroom.

Suite 10885-E features one 12' roll-up door and multiple standard entry doors.

The suite has ample power and ample lighting.

Please note that Suite 10885-E is ideally suited for storage and is to be leased in as-is condition.