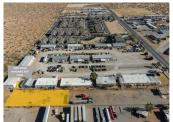

The Dyer Industrial Park is made up of 3 sites (10885, 11060, and 11109 Dyer Street) and comprises approximately 103,000 square feet of leasable space.

The Dyer Industrial Park has recently undergone site-wide improvements including fresh exterior paint, updated exterior lighting, extensive gravel and landscape work, and installation of security gates and comprehensive 24/7 exterior digital security camera coverage.

The buildings are metal skin with pitched roofs and have high interior clear heights and wide clear spans.

The Site 3 Yard Space is 1.2 acres of secure, fenced, access controlled graveled yard space. Site 3 is secure. The yard space is fenced on three sides and a Tenant can easily install fence on the 4th side, making the yard secure from the rest of the alreadysecure Site 3.