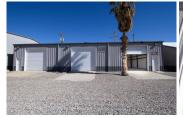

### **PROPERTY OVERVIEW**

- Dyer Industrial Park has been subdivided into 24 warehouse suites.
- The buildings recently received fresh exterior paint, updated exterior lighting, and a full parking lot repaying and re-striping.
- Secured fencing and gated entries have been recently installed.
- Each suite is located in a butler-style, insulated, pitched roof structure with high interior ceilings and wide spans.

The Dyer Industrial Park is made up of 3 sites (10885, 11060, and 11109 Dyer Street) and comprises approximately 103,000 square feet of leasable space.

The Dyer Industrial Park has recently undergone site-wide improvements including fresh exterior paint, updated exterior lighting, extensive gravel and landscape work, and installation of security gates and comprehensive 24/7 exterior digital security camera coverage.