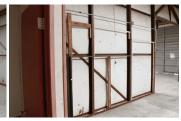

### **PROPERTY OVERVIEW**

- Dyer Industrial Park has been subdivided into 24 warehouse suites.
- The buildings recently received fresh exterior paint, updated exterior lighting, and a full parking lot repaying and re-striping.
- Secured fencing and gated entries have been recently installed.
- Each suite is located in a butler-style, insulated, pitched roof structure with high interior ceilings and wide spans.

The buildings are metal skin with pitched roofs and have high interior clear heights and wide clear spans.

The Site 3 Yard Space is 1.2 acres of secure, fenced, access controlled graveled yard space. Site 3 is secure. The yard space is fenced on three sides and a Tenant can easily install fence on the 4th side, making the yard secure from the rest of the alreadysecure Site 3.

The buildings are metal skin with pitched roofs and have high interior clear heights and wide clear spans.

Suite 10885-E is on Site 1 at 10885 Dyer Street. The premises has 4,500 RSF of storage space with a small bathroom.