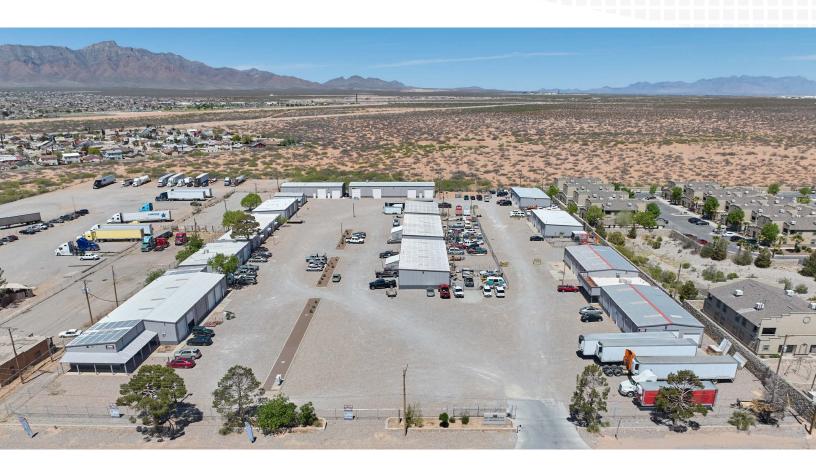

The Dyer Industrial Park is made up of 3 sites (10885, 11060, and 11109 Dyer Street) and comprises approximately 103,000 square feet of leasable space.

The Dyer Industrial Park has recently undergone site-wide improvements including fresh exterior paint, updated exterior lighting, extensive gravel and landscape work, and installation of security gates and comprehensive 24/7 exterior digital security camera coverage.