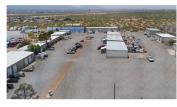

The Dyer Industrial Park is made up of 3 sites (10885, 11060, and 11109 Dyer Street) and comprises approximately 103,000 square feet of leasable space.

The Dyer Industrial Park has recently undergone site-wide improvements including fresh exterior paint, updated exterior lighting, extensive gravel and landscape work, and installation of security gates and comprehensive 24/7 exterior digital security camera coverage.

The buildings are metal skin with pitched roofs and have high interior clear heights and wide clear spans.

The Site 3 Yard Space is 1.2 acres of secure, fenced, access controlled graveled yard space. Site 3 is secure. The yard space is fenced on three sides and a Tenant can easily install fence on the 4th side, making the yard secure from the rest of the alreadysecure Site 3.