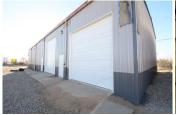

### **PROPERTY OVERVIEW**

- Dyer Industrial Park has been subdivided into 24 warehouse suites.
- The buildings recently received fresh exterior paint, updated exterior lighting, and a full parking lot repaying and re-striping.
- Secured fencing and gated entries have been recently installed.
- Each suite is located in a butler-style, insulated, pitched roof structure with high interior ceilings and wide spans.

## Available suites range in size from 1,000 SF to 4,700 SF

- Some suites feature private yard spaces
- All warehouses have roll up doors, private offices and a private restroom