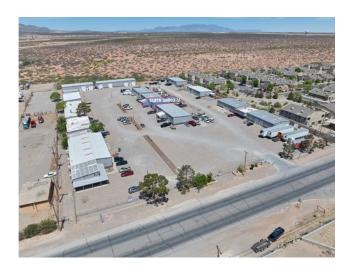

# **Dyer Industrial Park**

10885-10893, 11060, 11109-11135 DYER STREET EL PASO, TX 79934

The Dyer Industrial Park is made up of 3 sites (10885, 11060, and 11109 Dyer Street) and comprises approximately 103,000 square feet of leasable space.

The Dyer Industrial Park has recently undergone site-wide improvements including fresh exterior paint, updated exterior lighting, extensive gravel and landscape work, and installation of security gates and comprehensive 24/7 exterior digital security camera coverage.