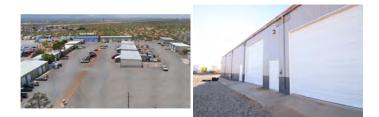

# **Dyer Industrial Park**

10885-10893, 11060, 11109-11135 DYER STREET EL PASO, TX 79934

### **PROPERTY OVERVIEW**

- Dyer Industrial Park has been subdivided into 24 warehouse suites.
- The buildings recently received fresh exterior paint, updated exterior lighting, and a full parking lot repaying and re-striping.
- Secured fencing and gated entries have been recently installed.
- Each suite is located in a butler-style, insulated, pitched roof structure with high interior ceilings and wide spans.

The Dyer Industrial Park has recently undergone site-wide improvements including fresh exterior paint, updated exterior lighting, extensive gravel and landscape work, and installation of security gates and comprehensive 24/7 exterior digital security camera coverage.