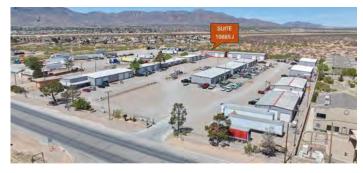

# Warehouse - Roll Up Door + Attached Yard Space

3,900 \$10.15 /yr \$3,055.00 SQUARE FEET RENT/SF RENT

PROPERTY ADDRESS

10885-10893, 11060, 11109-11135 Dyer St - 10885 -J 10885 - JJ El Paso, TX 79934

LEASE TYPE: NNN AVAILABLE: Now

### DESCRIPTION

Click here to apply: https://tinyurl.com/GridCommercialApp

3,900 SqFt. Warehouse Suite with mezzanine, kitchenette, a private restroom, yard space, and assigned parking.

Located right off of Dyer Street in NE El Paso, the Dyer Industrial Park is ideal for businesses that need an office, warehouse, storage, or light manufacturing/production space.

Suite 10885 J is located on Site 1 in a metal-frame structure with a metal standing-seam pitched roof. The suite is a total of 3,600 SF on the first floor and 300 SF in the mezzanine area. The mezzanine features a full bathroom and kitchenette.

Directly attached to the warehouse is a secure yard space that measures 4,400 SF that will be fully fenced prior to the new tenant move-in.

Power Details: Pending

The first-year base rent rate is \$7.00 per year per square foot (\$2,275.00 per month total) plus \$2.40 per year per square foot pro-rata allocation of triple net (NNN) costs (\$780.00 per month), resulting in all-in lease costs of \$3,055.00 per month for year 1 with 5% annual increases on base rent.