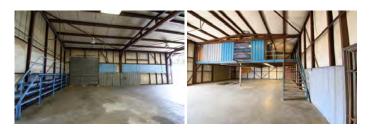

### DESCRIPTION

Click here to apply: https://tinyurl.com/GridCommercialApp

3,900 SqFt. Warehouse Suite with mezzanine, kitchenette, a private restroom, yard space, and assigned parking.

Located right off of Dyer Street in NE El Paso, the Dyer Industrial Park is ideal for businesses that need an office, warehouse, storage, or light manufacturing/production space.

Suite 10885 J is located on Site 1 in a metal-frame structure with a metal standing-seam pitched roof. The suite is a total of 3,600 SF on the first floor and 300 SF in the mezzanine area. The mezzanine features a full bathroom and kitchenette.

#### AMENITIES

Yard Space

Existing Mezzanine Build-Out

- High Ceiling Clearance
- Warehouse
  - Ample Parking