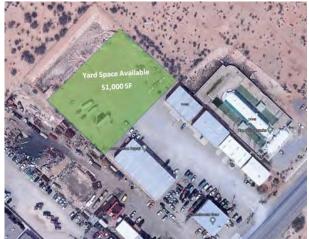

# Secure Gated Yard Space - 51,000 RSF (1.2 Acres) – El Paso, TX

51,000 SQUARE FEET

\$2,500.00 **\$0.58** /yr RENT / SE

RFNT

PROPERTY ADDRESS

10885-10893, 11060, 11109-11135 Dyer St - Yard Space - Entire Yard - Site 3 El Paso, TX 79934

The buildings are metal skin with pitched roofs and have high interior clear heights and wide clear spans.

The Site 3 Yard Space is 1.2 acres of secure, fenced, access controlled graveled yard space. Site 3 is secure. The yard space is fenced on three sides and a Tenant can easily install fence on the 4th side, making the yard secure from the rest of the alreadysecure Site 3.

One year minimum lease. Extensions beyond one year are available.

The first-year rent rate is \$2,500.00 per month.

Serious inquiries only. Courtesy to brokers.

| AMENITIES                                                 |                                                            |            |
|-----------------------------------------------------------|------------------------------------------------------------|------------|
| <ul> <li>Gravel Yard Space</li> <li>Yard Space</li> </ul> | <ul> <li>Ample Parking</li> <li>Trailer Parking</li> </ul> |            |
| RENTAL TERMS                                              |                                                            |            |
| Rent                                                      |                                                            | \$2,500.00 |
| Security Deposit                                          |                                                            | \$5,000.00 |
| Application Fee                                           |                                                            | \$0.00     |