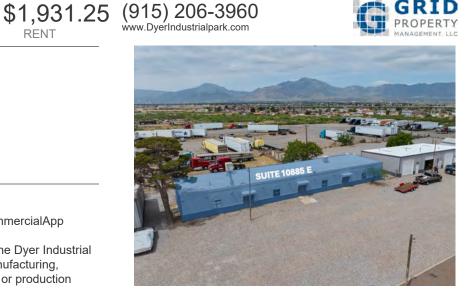

# Storage Space– 4,500 Rentable Square Feet – El Paso, TX

RENT

4,500 SQUARE FEET \$5.40 /yr RENT / SE

PROPERTY ADDRESS

10885 Dyer St Suites - E El Paso, TX 79934

COMMERCIAL TYPE: Industrial LEASE TYPE: NNN AVAILABLE: Now

The buildings are metal skin with pitched roofs and have high interior clear heights and wide clear spans.

Suite 10885-E is on Site 1 at 10885 Dyer Street. The premises has 4,500 RSF of storage space with a small bathroom.

Suite 10885-E features one 12' roll-up door and multiple standard entry doors.

The suite has ample power and ample lighting.

Please note that Suite 10885-E is ideally suited for storage and is to be leased in as-is condition.

All tenants have assigned parking.

The first-year base rent rate is \$2.75 per year per square foot (\$1,031.25 per month) plus \$2.40 per year per square foot prorata allocation of triple net (NNN) costs (\$900.00 per month), resulting in all-in lease costs of \$1,931.25 per month for year 1 with 5% annual increases of the base rent.