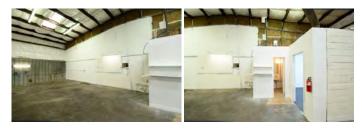

### **PROPERTY OVERVIEW**

- Dyer Industrial Park has been subdivided into 24 warehouse suites.
- The buildings recently received fresh exterior paint, updated exterior lighting, and a full parking lot repaying and re-striping.
- Secured fencing and gated entries have been recently installed.
- Each suite is located in a butler-style, insulated, pitched roof structure with high interior ceilings and wide spans.

The buildings are metal skin with pitched roofs and have high interior clear heights and wide clear spans.

Suite 10885-E is on Site 1 at 10885 Dyer Street. The premises has 4,500 RSF of storage space with a small bathroom.

Suite 10885 J is located on Site 1 in a metal-frame structure with a metal standing-seam pitched roof. The suite is a total of 3,600 SF on the first floor and 300 SF in the mezzanine area. The mezzanine features a full bathroom and kitchenette.