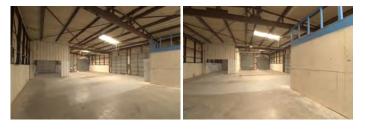

# 3,920 SF Warehouse - Multiple Roll Up Doors -Private Offices - El Paso, TX

3,920 SQUARE FEET

\$10.15 /yr \$3,070.67 RENT RENT / SE

PROPERTY ADDRESS

10893 Dyer St Suites - S El Paso, TX 79934

COMMERCIAL TYPE: Industrial LEASE TYPE: NNN AVAILABLE: 1/10/25

DESCRIPTION

Available from Grid Property Management, LLC:

Click here to apply: https://tinyurl.com/GridCommercialApp

View the Full Property Website here: www.DyerIndustrialPark.com

3,920 SqFt. Warehouse Suite with mezzanine, kitchenette, a private restroom, yard space, and assigned parking.

Located right off of Dyer Street in NE El Paso, the Dyer Industrial Park is ideal for businesses that need office, warehouse, storage, or light manufacturing/production space.

Suite 10893 S is located on Site 1 in a metal-frame structure with a metal standing-seam pitched roof. The suite is a total of 3,720 SF on the first floor and 200 SF in the mezzanine area.