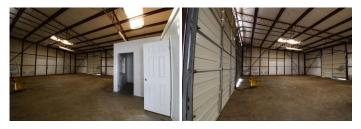

# Warehouse - Roll Up Door + Attached Yard Space

3,900 \$10.15 /yr \$3,055.00 SQUARE FEET RENT/SF RENT

PROPERTY ADDRESS

10885-10893, 11060, 11109-11135 Dyer St - 10885 -J 10885 - JJ El Paso, TX 79934

LEASE TYPE: NNN AVAILABLE: Now

Suite 10885 J is located on Site 1 in a metal-frame structure with a metal standing-seam pitched roof. The suite is a total of 3,600 SF on the first floor and 300 SF in the mezzanine area. The mezzanine features a full bathroom and kitchenette.

#### AMENITIES

Yard Space

Existing Mezzanine Build-Out

- High Ceiling Clearance
- Warehouse
  - Ample Parking