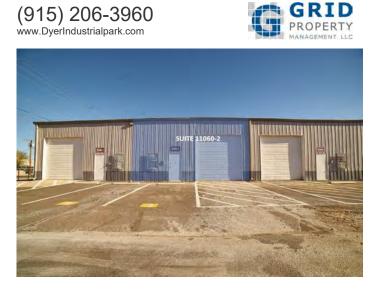

# 1,500 SqFt. Warehouse Suite with Office & Restroom - El Paso, TX

1,500 SQUARE FEET

\$1,300 \$10.40 /yr RENT / SE

RFNT

PROPERTY ADDRESS

11060 Dyer St Suite 2 El Paso, TX 79934

COMMERCIAL TYPE: Industrial LEASE TYPE: NNN AVAILABLE: Now

Suite 11060 - 1 is located in a metal-frame, metal-sided structure with a metal standing-seam pitched roof. The suite is a total of 1,500 square feet.

One year minimum lease is required, with two one-year extensions available on all leases.