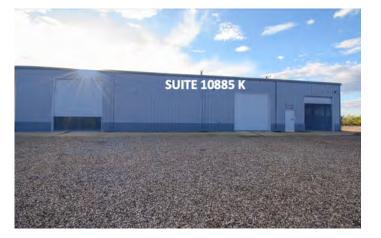

### 5,000

SQUARE FEET

\$10.40 /yr | \$3,916.67 RENT / SF

RENT

(915) 206-3960 www.DyerIndustrialpark.com

PROPERTY ADDRESS

10885 Dyer St Suites - K El Paso, TX 79934

COMMERCIAL TYPE: Industrial AVAILABLE: 2/1/25 LEASE TYPE: NNN

Suite 10885 K is located on Site 1 in a metal-frame structure with a metal standing-seam pitched roof. The suite is a total of 5,000 SF. The suite has 4 roll up doors.

Power Details: Pending

The first-year base rent rate is \$7.00 per year per square foot (\$2,916.67 per month total) plus \$2.40 per year per square foot pro-rata allocation of triple net (NNN) costs (\$1,000.00 per month), resulting in all-in lease costs of \$3,916.67 per month for year 1 with 5% annual increases on base rent.

### AMENITIES

Office Space

Private Restroom

Warehouse

 High Ceiling Clearance Warehouse

4 Roll Up Doors

**RENTAL TERMS** 

| Rent             | \$3,916.67 |
|------------------|------------|
| Security Deposit | \$5,500.00 |
| Application Fee  | \$0.00     |