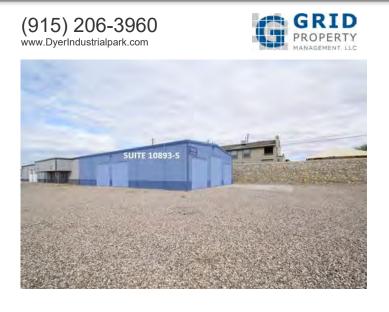

# 3,920 SF Warehouse - Multiple Roll Up Doors -Private Offices - El Paso, TX

3,920 SQUARE FEET

\$10.15 /yr \$3,070.67 RENT RENT / SE

PROPERTY ADDRESS

10893 Dyer St Suites - S El Paso, TX 79934

COMMERCIAL TYPE: Industrial LEASE TYPE: NNN AVAILABLE: 1/10/25

DESCRIPTION

Available from Grid Property Management, LLC:

Click here to apply: https://tinyurl.com/GridCommercialApp

View the Full Property Website here: www.DyerIndustrialPark.com

3,920 SqFt. Warehouse Suite with mezzanine, kitchenette, a private restroom, yard space, and assigned parking.

Located right off of Dyer Street in NE El Paso, the Dyer Industrial Park is ideal for businesses that need office, warehouse, storage, or light manufacturing/production space.

Suite 10893 S is located on Site 1 in a metal-frame structure with a metal standing-seam pitched roof. The suite is a total of 3,720 SF on the first floor and 200 SF in the mezzanine area.

Power Details: Pending

The first-year base rent rate is \$7.00 per year per square foot (\$2,286.67 month total) plus \$2.40 per year per square foot prorata allocation of triple net (NNN) costs (\$784.00 per month), resulting in all-in lease costs of \$3,070.67 per month for year 1 with 5% annual increases on base rent.