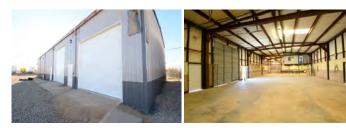

The buildings are metal skin with pitched roofs and have high interior clear heights and wide clear spans.

Suite 10885-E is on Site 1 at 10885 Dyer Street. The premises has 4,500 RSF of storage space with a small bathroom.

Suite 10885-E features one 12' roll-up door and multiple standard entry doors.

The suite has ample power and ample lighting.

Please note that Suite 10885-E is ideally suited for storage and is to be leased in as-is condition.

Suite 10885 J is located on Site 1 in a metal-frame structure with a metal standing-seam pitched roof. The suite is a total of 3,600 SF on the first floor and 300 SF in the mezzanine area. The mezzanine features a full bathroom and kitchenette.