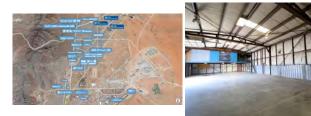

# **Dyer Industrial Park**

10885-10893, 11060, 11109-11135 DYER STREET EL PASO, TX 79934

### **Dyer Industrial Park** EL PASO, TX 79934

### **PROPERTY OVERVIEW**

- Dyer Industrial Park has been subdivided into 24 warehouse suites.
- The buildings recently received fresh exterior paint, updated exterior lighting, and a full parking lot repaying and re-striping.
- Secured fencing and gated entries have been recently installed.
- Each suite is located in a butler-style, insulated, pitched roof structure with high interior ceilings and wide spans.