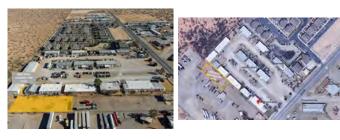

### **PROPERTY OVERVIEW**

- Dyer Industrial Park has been subdivided into 24 warehouse suites.
- The buildings recently received fresh exterior paint, updated exterior lighting, and a full parking lot repaying and re-striping.
- Secured fencing and gated entries have been recently installed.
- Each suite is located in a butler-style, insulated, pitched roof structure with high interior ceilings and wide spans.

The Dyer Industrial Park is made up of 3 sites (10885, 11060, and 11109 Dyer Street) and comprises approximately 103,000 square feet of leasable space.

The Dyer Industrial Park has recently undergone site-wide improvements including fresh exterior paint, updated exterior lighting, extensive gravel and landscape work, and installation of security gates and comprehensive 24/7 exterior digital security camera coverage.