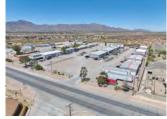

# **Dyer Industrial Park**

10885-10893, 11060, 11109-11135 DYER STREET EL PASO, TX 79934

### **PROPERTY OVERVIEW**

- Dyer Industrial Park has been subdivided into 24 warehouse suites.
- The buildings recently received fresh exterior paint, updated exterior lighting, and a full parking lot repaying and re-striping.
- Secured fencing and gated entries have been recently installed.
- Each suite is located in a butler-style, insulated, pitched roof structure with high interior ceilings and wide spans.

### **AVAILABLE SUITES & YARD SPACE**

Available suites range in size from 1,000 SF to 4,700 SF

- Some suites feature private yard spaces
- All warehouses have roll up doors, private offices and a private restroom

### Yard space is also available for lease

Spaces range in size from 5,000 SF to 50,000 SF