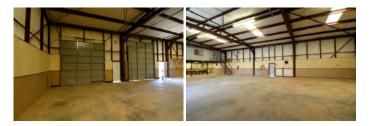

Suite 10885 J is located on Site 1 in a metal-frame structure with a metal standing-seam pitched roof. The suite is a total of 3,600 SF on the first floor and 300 SF in the mezzanine area. The mezzanine features a full bathroom and kitchenette.

Directly attached to the warehouse is a secure yard space that measures 4,400 SF that will be fully fenced prior to the new tenant move-in.

Power Details: Pending

The first-year base rent rate is \$7.00 per year per square foot (\$2,275.00 per month total) plus \$2.40 per year per square foot pro-rata allocation of triple net (NNN) costs (\$780.00 per month), resulting in all-in lease costs of \$3,055.00 per month for year 1 with 5% annual increases on base rent.

#### AMENITIES

Yard Space

Existing Mezzanine Build-Out

- High Ceiling Clearance
- Warehouse
  - Ample Parking