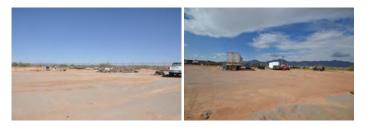

### **AVAILABLE SUITES & YARD SPACE**

Available suites range in size from 1,000 SF to 4,700 SF

- Some suites feature private yard spaces
- All warehouses have roll up doors, private offices and a private restroom

### Yard space is also available for lease

Spaces range in size from 5,000 SF to 50,000 SF

# This property is ideal for warehouse, storage, or light manufacturing/production.