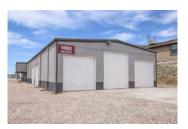

# 3,920 SF Warehouse - Multiple Roll Up Doors -Private Offices - El Paso, TX

3,920 SQUARE FEET

\$10.15 /yr \$3,070.67 RENT RENT / SE

PROPERTY ADDRESS

10893 Dyer St Suites - S El Paso, TX 79934

COMMERCIAL TYPE: Industrial LEASE TYPE: NNN AVAILABLE: 1/10/25

DESCRIPTION

Available from Grid Property Management, LLC:

Click here to apply: https://tinyurl.com/GridCommercialApp

View the Full Property Website here: www.DyerIndustrialPark.com

3,920 SqFt. Warehouse Suite with mezzanine, kitchenette, a private restroom, yard space, and assigned parking.

Located right off of Dyer Street in NE El Paso, the Dyer Industrial Park is ideal for businesses that need office, warehouse, storage, or light manufacturing/production space.

Suite 10893 S is located on Site 1 in a metal-frame structure with a metal standing-seam pitched roof. The suite is a total of 3,720 SF on the first floor and 200 SF in the mezzanine area.