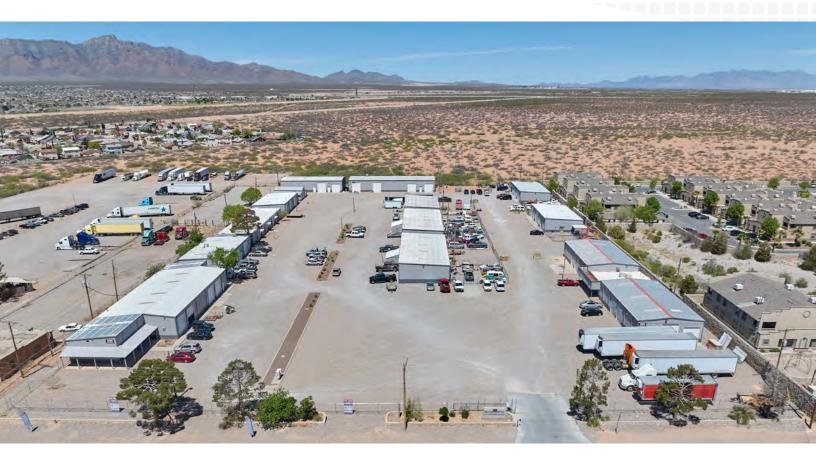

### **PROPERTY OVERVIEW**

- Dyer Industrial Park has been subdivided into 24 warehouse suites.
- The buildings recently received fresh exterior paint, updated exterior lighting, and a full parking lot repaying and re-striping.
- Secured fencing and gated entries have been recently installed.
- Each suite is located in a butler-style, insulated, pitched roof structure with high interior ceilings and wide spans.

### **AVAILABLE SUITES & YARD SPACE**

Available suites range in size from 1,000 SF to 4,700 SF

- Some suites feature private yard spaces
- All warehouses have roll up doors, private offices and a private restroom

### Yard space is also available for lease

Spaces range in size from 5,000 SF to 50,000 SF

The Dyer Industrial Park is made up of 3 sites (10885, 11060, and 11109 Dyer Street) and comprises approximately 103,000 square feet of leasable space.

The Dyer Industrial Park has recently undergone site-wide improvements including fresh exterior paint, updated exterior lighting, extensive gravel and landscape work, and installation of security gates and comprehensive 24/7 exterior digital security camera coverage.