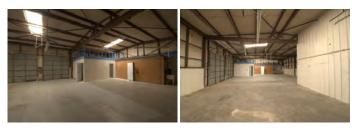

### **PROPERTY OVERVIEW**

- Dyer Industrial Park has been subdivided into 24 warehouse suites.
- The buildings recently received fresh exterior paint, updated exterior lighting, and a full parking lot repaying and re-striping.
- Secured fencing and gated entries have been recently installed.
- Each suite is located in a butler-style, insulated, pitched roof structure with high interior ceilings and wide spans.

### **AVAILABLE SUITES & YARD SPACE**

Available suites range in size from 1,000 SF to 4,700 SF

- Some suites feature private yard spaces
- All warehouses have roll up doors, private offices and a private restroom

The buildings are metal skin with pitched roofs and have high interior clear heights and wide clear spans.

Suite 10885-E is on Site 1 at 10885 Dyer Street. The premises has 4,500 RSF of storage space with a small bathroom.