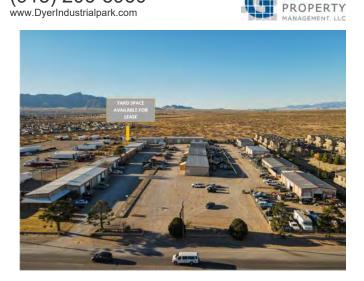

# Secure Gated Yard Space - 51,000 RSF (1.2 Acres) – El Paso, TX

51,000 SQUARE FEET

\$2,500.00 **\$0.58** /yr RENT / SE

RFNT

PROPERTY ADDRESS

10885-10893, 11060, 11109-11135 Dyer St - Yard Space - Entire Yard - Site 3 El Paso, TX 79934

The Dyer Industrial Park is made up of 3 sites (10885, 11060, and 11109 Dyer Street) and comprises approximately 103,000 square feet of leasable space.

The Dyer Industrial Park has recently undergone site-wide improvements including fresh exterior paint, updated exterior lighting, extensive gravel and landscape work, and installation of security gates and comprehensive 24/7 exterior digital security camera coverage.

The buildings are metal skin with pitched roofs and have high interior clear heights and wide clear spans.

The Site 3 Yard Space is 1.2 acres of secure, fenced, access controlled graveled yard space. Site 3 is secure. The yard space is fenced on three sides and a Tenant can easily install fence on the 4th side, making the yard secure from the rest of the alreadysecure Site 3.